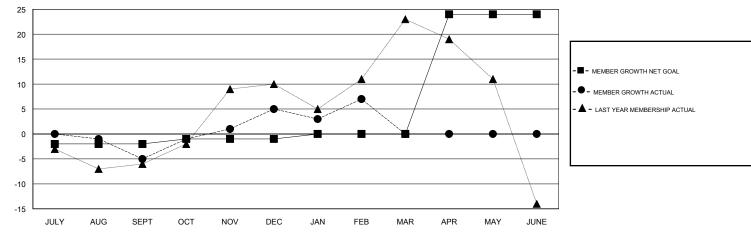

# LOCATION NETHERLANDS

**GMT CA** 

| Clubs         |               |           |               | Members               |                           |                         |                                              |
|---------------|---------------|-----------|---------------|-----------------------|---------------------------|-------------------------|----------------------------------------------|
|               | RESULTS FOR   | 2017-2018 |               | RESULTS FOR 2017-2018 |                           |                         |                                              |
| QUARTER       | NEW CLUB GOAL | NEW CLUBS | DROPPED CLUBS | QUARTER               | MEMBER GROWTH NET<br>GOAL | MEMBER GROWTH<br>ACTUAL | DROPPED MEMBERS ACTUAL (including transfers) |
| JULY/AUG/SEPT | 0             | 0         | 0             | JULY/AUG/SEPT         | -2                        | 10                      | 14                                           |
| OCT/NOV/DEC   | 0             | 0         | 0             | OCT/NOV/DEC           | 1                         | 28                      | 14                                           |
| JAN/FEB/MAR   | 0             | 0         | 0             | JAN/FEB/MAR           | 1                         | 14                      | 12                                           |
| APR/MAY/JUNE  | 1             | 0         | 0             | APR/MAY/JUNE          | 24                        | 0                       | 0                                            |